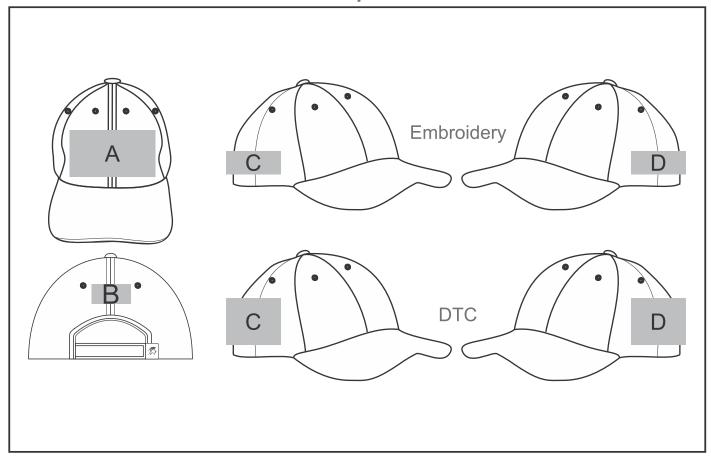

#### **Position A**

1. Embroidery (EM-CAPFRONT) N/A

Size: 110mm wide x 55mm high

2. Digital Transfer Caps (DTC-CAP) Full Colour

Size: 110mm wide x 50mm high

3. Silicone (STP-A)

N/A

Size: 30mm wide x 30mm high

4. Silicone (STP-B)

N/A

Size: 50mm wide x 50mm high

5. Silicone (STP-C)

N/A

Size: 80mm wide x 50mm high

6. Silicone (STP-D)

N/A

Size: 110mm wide x 40mm high

#### **Position C**

1. Embroidery (EM-CAPSIDE) N/A

Size: 70mm wide x 30mm high

2. Digital Transfer Caps (DTC-CAP)

Full Colour

Size: 70mm wide x 60mm high

3. Silicone (STP-A)

N/A

Size: 30mm wide x 30mm high

4. Silicone (STP-B)

N/A

Size: 50mm wide x 50mm high

5. Silicone (STP-C)

N/A

Size: 70mm wide x 60mm high

#### **Position B**

1. Embroidery (EM-CAPBACK) N/A

Size: 80mm wide x 25mm high

2. Digital Transfer Caps (DTC-CAP)

Full Colour

Size: 50mm wide x 20mm high

3. Silicone (STP-A)

N/A

Size: 30mm wide x 20mm high

4. Silicone (STP-B)

N/A

Size: 50mm wide x 20mm high

#### **Position D**

1. Embroidery (EM-CAPSIDE)

N/A

Size: 70mm wide x 30mm high

2. Digital Transfer Caps (DTC-CAP)

Full Colour

Size: 70mm wide x 60mm high

3. Silicone (STP-A)

N/A

Size: 30mm wide x 30mm high

4. Silicone (STP-B)

N/A

Size: 50mm wide x 50mm high

5. Silicone (STP-C)

N/A

Size: 70mm wide x 60mm high